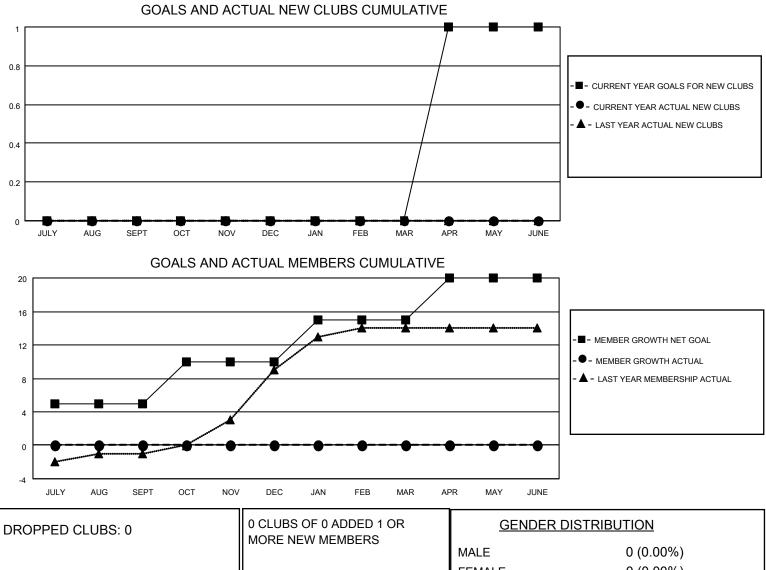

## LOCATION RUSSIAN FEDERATION

District 123

Results as of: 8/31/2022

| Clubs                 |               |           |               | Members               |                        |                         |                                                    |  |
|-----------------------|---------------|-----------|---------------|-----------------------|------------------------|-------------------------|----------------------------------------------------|--|
| RESULTS FOR 2022-2023 |               |           |               | RESULTS FOR 2022-2023 |                        |                         |                                                    |  |
| QUARTER               | NEW CLUB GOAL | NEW CLUBS | DROPPED CLUBS | QUARTER               | BER GROWTH NET<br>GOAL | MEMBER GROWTH<br>ACTUAL | DROPPED<br>MEMBERS ACTUAL<br>(including transfers) |  |
| JULY/AUG/SEPT         | 0             | 0         | 0             | JULY/AUG/SEPT         | 5                      | 0                       | 0                                                  |  |
| OCT/NOV/DEC           | 0             | 0         | 0             | OCT/NOV/DEC           | 5                      | 0                       | 0                                                  |  |
| JAN/FEB/MAR           | 0             | 0         | 0             | JAN/FEB/MAR           | 5                      | 0                       | 0                                                  |  |
| APR/MAY/JUNE          | 1             | 0         | 0             | APR/MAY/JUNE          | 5                      | 0                       | 0                                                  |  |

|                 |   | MORE NEW MEMBERS          | MALE<br>FEMALE                     | 0 (0.00%)<br>0 (0.00%) |   |
|-----------------|---|---------------------------|------------------------------------|------------------------|---|
| DROPPED MEMBERS |   |                           | NON BINARY<br>PREFER NOT TO ANSWER | 0 (0.00%)<br>0 (0.00%) |   |
| DECEASED        | 0 |                           |                                    | 0 (0.0070)             |   |
| CLUB CANCELLED  | 0 | CLICK HERE FOR CUMULATIVE | TOTAL FAMILY UNIT MEMBERS          | ;                      | 0 |
| OTHER           | 0 | MEMBERSHIP DATA           |                                    |                        |   |
| TOTAL 0         |   |                           | FAMILY MEMBERS PAYING HALF DUES    |                        | 0 |
|                 |   |                           |                                    |                        |   |